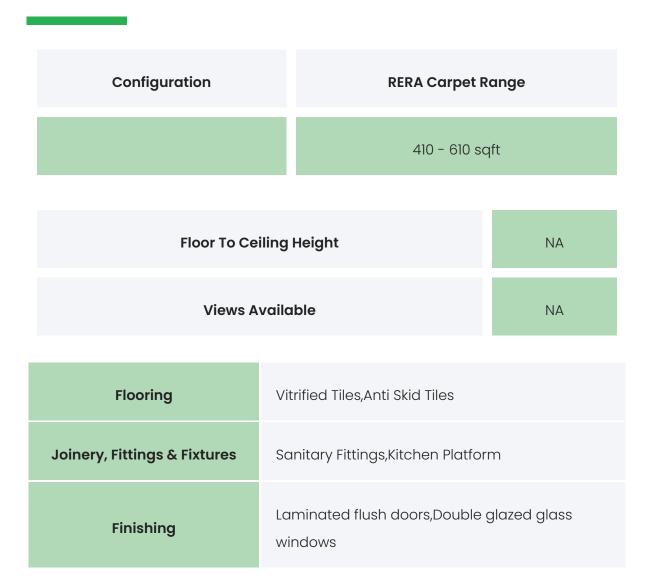

# **PROJECT & AMENITIES**

| Time Line                        | Size         | Typography  |
|----------------------------------|--------------|-------------|
| Completed on 30th December, 2024 | 4100.00 Sqmt | 1 BHK,2 BHK |

## **Project Amenities**

| Sports                 | Swimming Pool,Kids Play Area,Gymnasium |
|------------------------|----------------------------------------|
| Leisure                | Pet Friendly                           |
| Business & Hospitality | NA                                     |
| Eco Friendly Features  | Rain Water Harvesting                  |